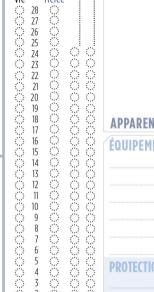

Points

de

Vie

| DOMAINES COMMUNICATION (1                        | pratique <b>d</b> | CULTURE MILIEUX d |
|--------------------------------------------------|-------------------|-------------------|
| INTERPRÉTER d d d paraître d persuader d d d d d | OBSERVERd d       | HABITÉS d d d     |
| PERSUADER d d d d                                | ACROBATIESd       | SCIENTECHS d d    |
| DIRIGER d_                                       | CONDUIRE d_       | CLANDESTINSd_     |
| 1                                                | +Rg 4             | +Rg               |