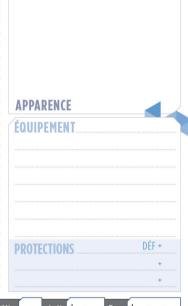

NOM/SURNOM DU PERSONNAGE

IDENTITÉ PROVISOIRE

MÉTIER/VOIE

## **FONDAMENTAUX**

ATTITUDE, VÉCU

MOTIVATION **OBJECTIFS** 

PULSIONS/ADDICTIONS.

HANTISE





Points Défis et de

Mêlée

cumuls

Points

de

Vie



| DOMAINES COMMUNICATION (1                        | pratique <b>d</b> | CULTURE MILIEUX d |
|--------------------------------------------------|-------------------|-------------------|
| INTERPRÉTER d d d paraître d persuader d d d d d | OBSERVERd d       | HABITÉS d d d     |
| PERSUADER d d d d                                | ACROBATIESd       | SCIENTECHS d d    |
| DIRIGER d_                                       | CONDUIRE d_       | CLANDESTINSd_     |
| 1                                                | +Rg 4             | +Rg               |

Rg

|                 | 2 52  |          |   |      |             |             |       |             |       |
|-----------------|-------|----------|---|------|-------------|-------------|-------|-------------|-------|
| COMBAT (        |